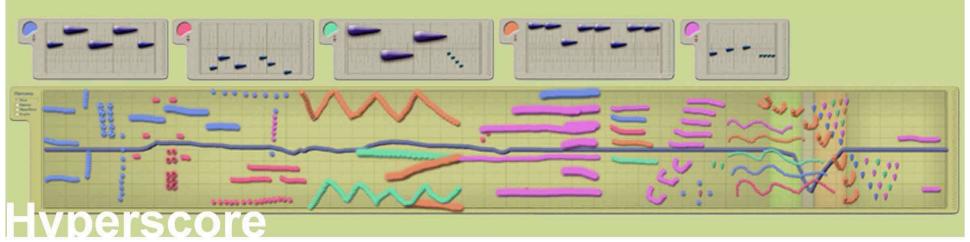

### **Enabling Musical Expression**

- Culmination of over 15 years!
- Everyone can compose
- Line & Color
- No need for music theory, notation
- Converts Hyperscore into "music" (to be played by live musicians)
- Converts music into Hyperscore
- Developed and distributed by Harmony Line Inc.