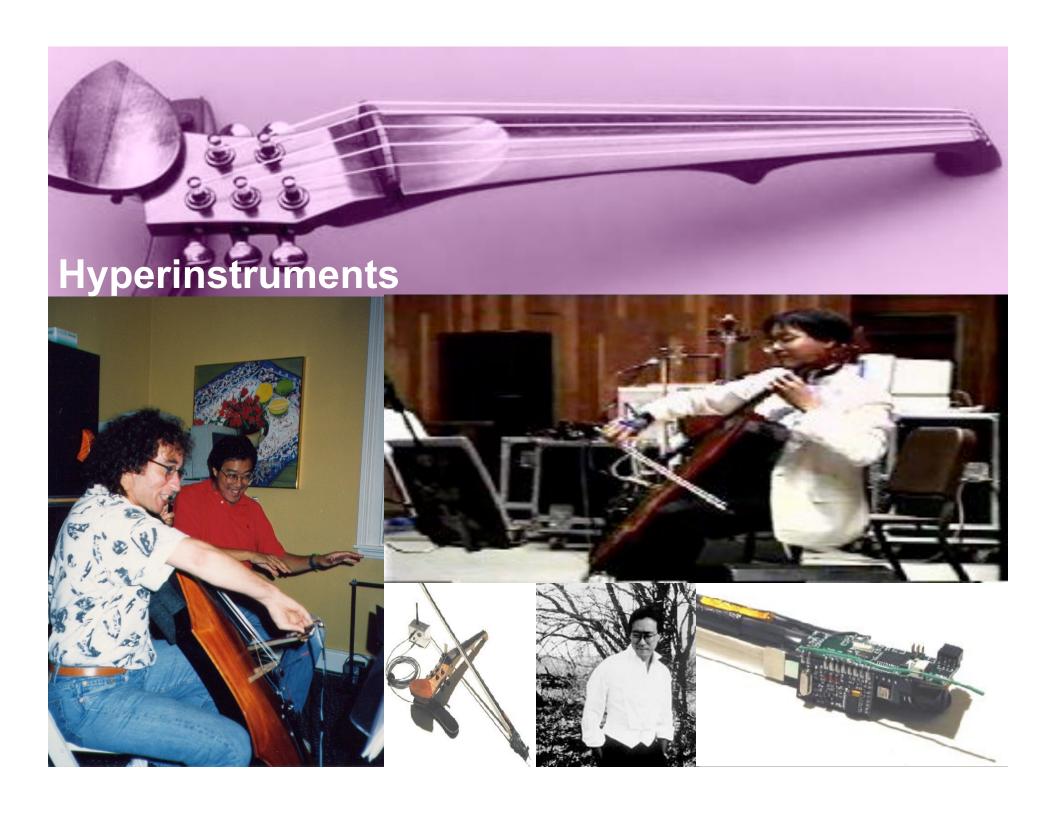

#### **ENABLING EXPRESSION**

Music as Ultimate Human Interface



**Tod Machover MIT Media Lab** 

## Mozart Effect

# Mozart Effect



New Sounds, Concepts, Tools & Technologies for:

- Virtuosi
- Music Lovers
  - Kids



















Harmonic Driving
Singing Tree





Gesture Wall Melody Easel





#### Music, Mind & Health



#### **Tewksbury Hospital**









Adam Boulanger Dan Ellsey





### **Enabling Musical Expression**





- Culmination of over 15 years!
- Everyone can compose
- Line & Color
- No need for music theory, notation
- Converts Hyperscore into "music" (to be played by live musicians)
- Converts music into Hyperscore
- Developed and distributed by Harmony Line Inc.

http://www.hyperscore.com