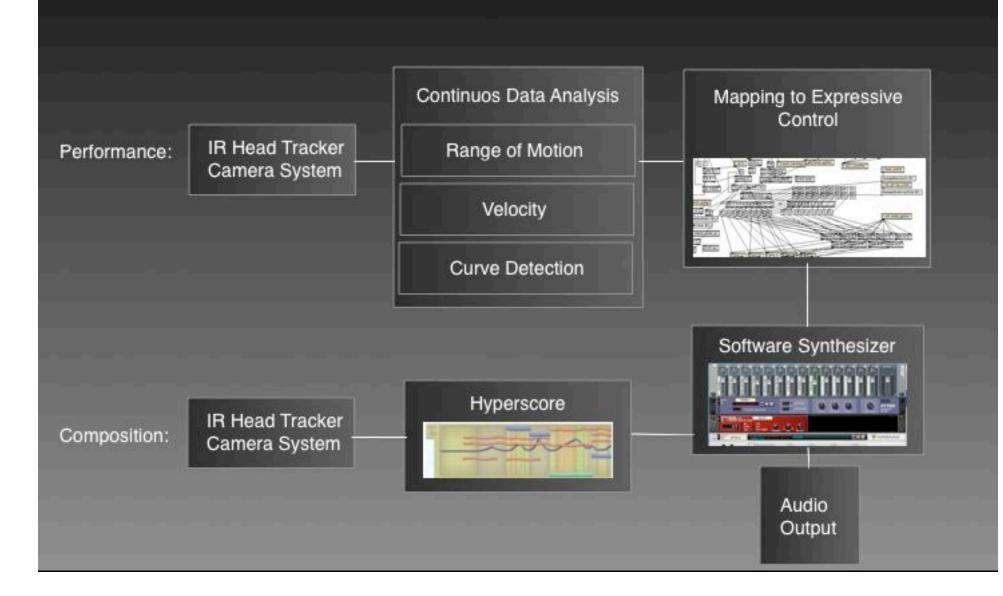

### **Enabling Musical Expression**

- Culmination of over 15 years!
- Everyone can compose
- Line & Color
- No need for music theory, notation
- Converts Hyperscore into "music" (to be played by live musicians)
- Converts music into Hyperscore
- Developed and distributed by Harmony Line Inc.